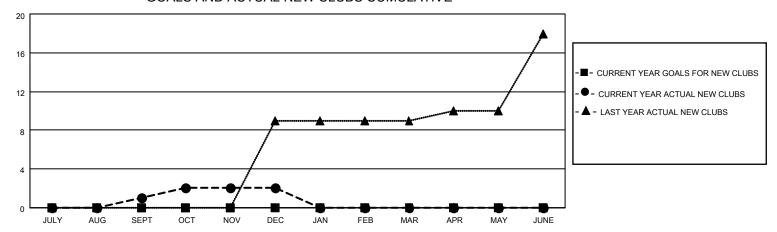

## District 301 E

| Clubs                 |               |           |               | Members               |                        |                         |                                                    |
|-----------------------|---------------|-----------|---------------|-----------------------|------------------------|-------------------------|----------------------------------------------------|
| RESULTS FOR 2021-2022 |               |           |               | RESULTS FOR 2021-2022 |                        |                         |                                                    |
| QUARTER               | NEW CLUB GOAL | NEW CLUBS | DROPPED CLUBS | QUARTER MEM           | BER GROWTH NET<br>GOAL | MEMBER GROWTH<br>ACTUAL | DROPPED<br>MEMBERS ACTUAL<br>(including transfers) |
| JULY/AUG/SEPT         | 0             | 1         | 1             | JULY/AUG/SEPT         | 0                      | 73                      | 45                                                 |
| OCT/NOV/DEC           | 0             | 1         | 9             | OCT/NOV/DEC           | 0                      | 50                      | 335                                                |
| JAN/FEB/MAR           | 0             | 0         | 0             | JAN/FEB/MAR           | 0                      | 0                       | 0                                                  |
| APR/MAY/JUNE          | 0             | 0         | 0             | APR/MAY/JUNE          | 0                      | 0                       | 0                                                  |

#### GOALS AND ACTUAL NEW CLUBS CUMULATIVE