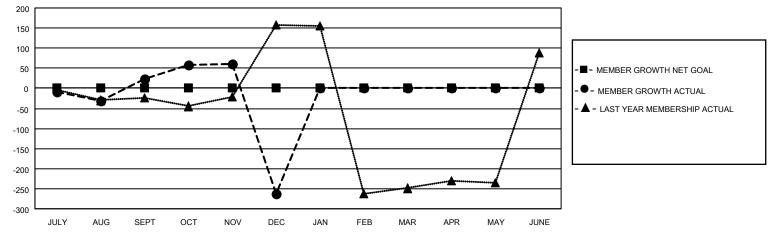

## District 301 E

| Clubs                 |               |           |               | Members               |                        |                         |                                                    |
|-----------------------|---------------|-----------|---------------|-----------------------|------------------------|-------------------------|----------------------------------------------------|
| RESULTS FOR 2021-2022 |               |           |               | RESULTS FOR 2021-2022 |                        |                         |                                                    |
| QUARTER               | NEW CLUB GOAL | NEW CLUBS | DROPPED CLUBS | QUARTER MEM           | BER GROWTH NET<br>GOAL | MEMBER GROWTH<br>ACTUAL | DROPPED<br>MEMBERS ACTUAL<br>(including transfers) |
| JULY/AUG/SEPT         | 0             | 1         | 1             | JULY/AUG/SEPT         | 0                      | 73                      | 45                                                 |
| OCT/NOV/DEC           | 0             | 1         | 9             | OCT/NOV/DEC           | 0                      | 50                      | 335                                                |
| JAN/FEB/MAR           | 0             | 0         | 0             | JAN/FEB/MAR           | 0                      | 0                       | 0                                                  |
| APR/MAY/JUNE          | 0             | 0         | 0             | APR/MAY/JUNE          | 0                      | 0                       | 0                                                  |

#### GOALS AND ACTUAL MEMBERS CUMULATIVE

| DROPPED CLUBS: 10 |     | 12 CLUBS OF 69 ADDED 1 OR<br>MORE NEW MEMBERS | GENDER DISTRIBUTION                 |                |  |
|-------------------|-----|-----------------------------------------------|-------------------------------------|----------------|--|
|                   |     | WORL NEW WEWBERS                              | MALE                                | 1,122 (50.77%) |  |
|                   |     |                                               | FEMALE                              | 1,088 (49.23%) |  |
| DROPPED MEMBERS   |     |                                               | NON BINARY                          | 0 (0.00%)      |  |
|                   |     |                                               | PREFER NOT TO ANSWER                | 0 (0.00%)      |  |
| DECEASED          | 11  |                                               |                                     |                |  |
| CLUB CANCELLED    | 199 | CLICK HERE FOR CUMULATIVE                     | TOTAL FAMILY UNIT MEMBERS           | 1,068          |  |
| OTHER             | 170 | MEMBERSHIP DATA                               |                                     |                |  |
| TOTAL             | 380 |                                               | FAMILY MEMBERS PAYING HALF DUES 629 |                |  |
|                   |     |                                               |                                     |                |  |